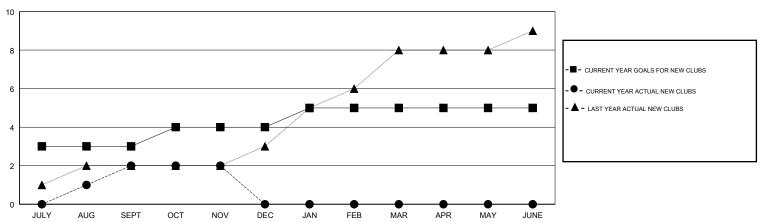

APR/MAY/JUNE

## MONTHLY MEMBERSHIP PROGRESS REPORT

District 3233 C

Results as of: 11/30/2018

0

## **ANIL TULSYAN LOCATION INDIA GMT CA** Clubs Members RESULTS FOR 2018-2019 RESULTS FOR 2018-2019 NEW CLUB GOAL NEW CLUBS DROPPED CLUBS MEMBER GROWTH NET MEMBER GROWTH DROPPED QUARTER QUARTER GOAL ACTUAL MEMBERS ACTUAL (including transfers) 3 2 0 100 97 29 JULY/AUG/SEPT JULY/AUG/SEPT 0 95 22 10 OCT/NOV/DEC OCT/NOV/DEC 0 1 0 0 0 55 JAN/FEB/MAR JAN/FEB/MAR

APR/MAY/JUNE

10

0

## GOALS AND ACTUAL NEW CLUBS CUMULATIVE

0

0

0



## GOALS AND ACTUAL MEMBERS CUMULATIVE



| DROPPED CLUBS: 0  DROPPED MEMBERS |    | 23 CLUBS OF 96 ADDED 1 OR MORE<br>NEW MEMBERS | GENDER DISTRIBUTION  MALE 2,242 (72.21%)  FEMALE 863 (27.79%)  Women Percentage Fiscal Year Goal: 30% |     |
|-----------------------------------|----|-----------------------------------------------|-------------------------------------------------------------------------------------------------------|-----|
| DECEASED                          | 2  | CLICK HERE FOR CUMULATIVE                     | TOTAL FAMILY UNIT MEMBERS                                                                             | 854 |
| CLUB CANCELLED                    | 0  | MEMBERSHIP DATA                               |