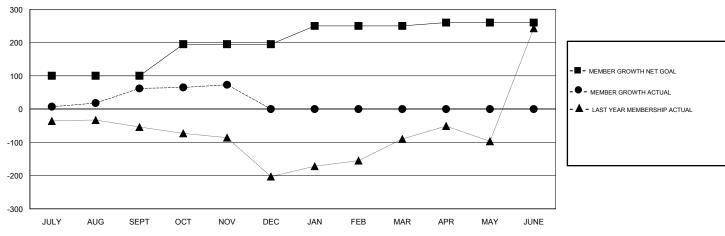

## GOALS AND ACTUAL MEMBERS CUMULATIVE

| DROPPED CLUBS: 0  DROPPED MEMBERS |    | 23 CLUBS OF 96 ADDED 1 OR MORE<br>NEW MEMBERS | GENDER DISTRIBUTION  MALE 2,242 (72.21%)  FEMALE 863 (27.79%)  Women Percentage Fiscal Year Goal: 30% |     |
|-----------------------------------|----|-----------------------------------------------|-------------------------------------------------------------------------------------------------------|-----|
| DECEASED                          | 2  | CLICK HERE FOR CUMULATIVE                     | TOTAL FAMILY UNIT MEMBERS                                                                             | 854 |
| CLUB CANCELLED                    | 0  | MEMBERSHIP DATA                               |                                                                                                       | 473 |
| OTHER                             | 37 |                                               | FAMILY MEMBERS PAYING HALF DUES                                                                       | 4/3 |
| TOTAL                             | 39 |                                               |                                                                                                       |     |